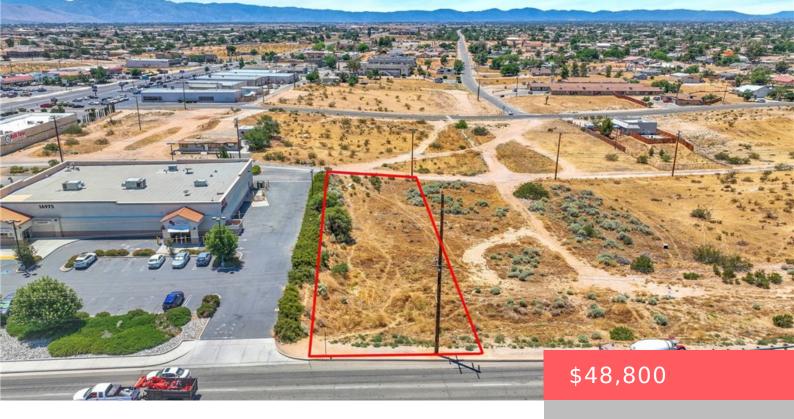

# **0 BEAR VALLEY ROAD, HESPERIA, CA, US,** 92345

https://apogee-realestate.com

COMMERCIAL Prime loc [...]

- MixedUse
- CommercialSale
- Active

Google

Map data ©2025

### **Basics**

**Category:** CommercialSale

**Status:** Active

**Lot size: 20958, 20958** sq ft

Type: MixedUse

Floors: 0 floors

County: San Bernardino