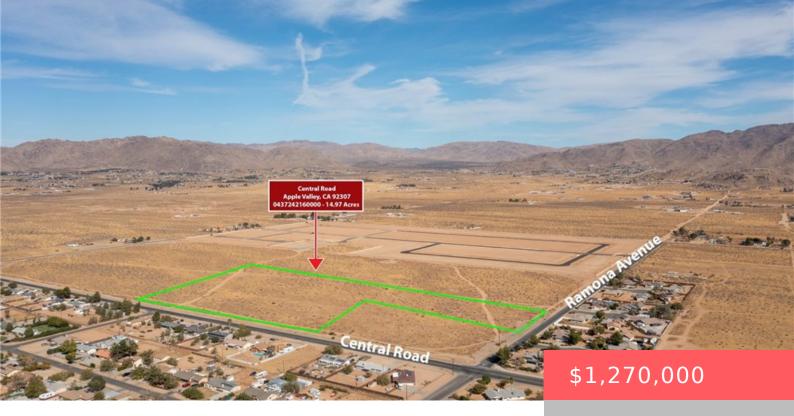

# 0 CENTRAL ROAD, APPLE VALLEY, CA, US, 92307

https://apogee-realestate.com

Prime 15-Acre Develo [...]

- UnimprovedLand
- CommercialSale
- Active

#### **Basics**

Category: CommercialSale Type: UnimprovedLand

Status: Active Floors: 0 floors

**Lot size: 657756, 657756** sq ft **County:** San Bernardino