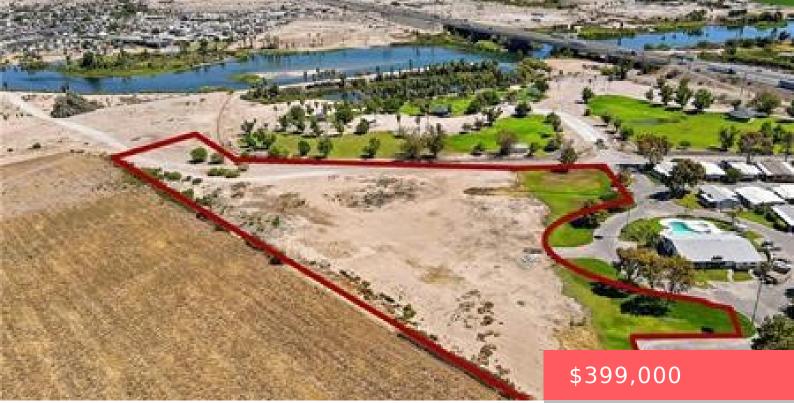

# 0 COLORADO RIVER RD, BLYTHE, CA, US, 92225

https://apogee-realestate.com

Exceptional Land wit [...]

- CommercialSale
- Active

#### Basics

Category: CommercialSale Status: Active Floors: 0 floors County: Riverside

Type: UnimprovedLand Total rooms: CRAIG CHASTAIN (exp Re... Lot size: 252648, 5.8 sq ft

## **Building Details**

Water Source: Other Building Area Units: SquareFeet Lot Features: LotOver40000Sqft