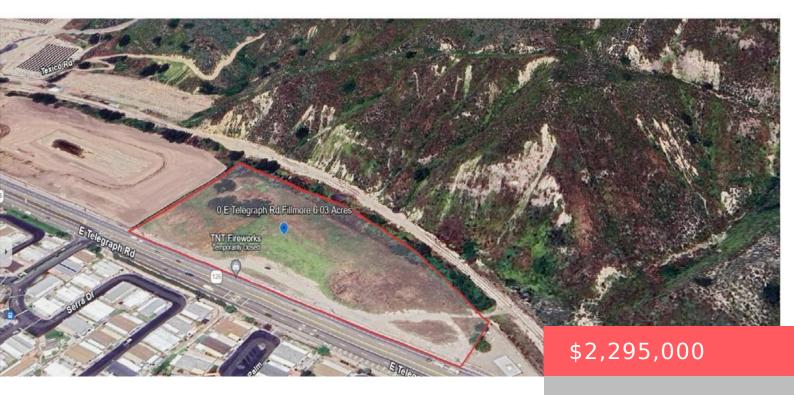

# **0 E TELEGRAPH ROAD, FILLMORE, CA, 93015**

https://apogee-realestate.com

High visibility 6.03 [...]

- 0 baths
- UnimprovedLand
- CommercialSale
- · Active

#### **Basics**

Category: CommercialSale Type: UnimprovedLand

Status: Active Bathrooms: 0 baths

**Lot size: 262809** sq ft **County:** Ventura