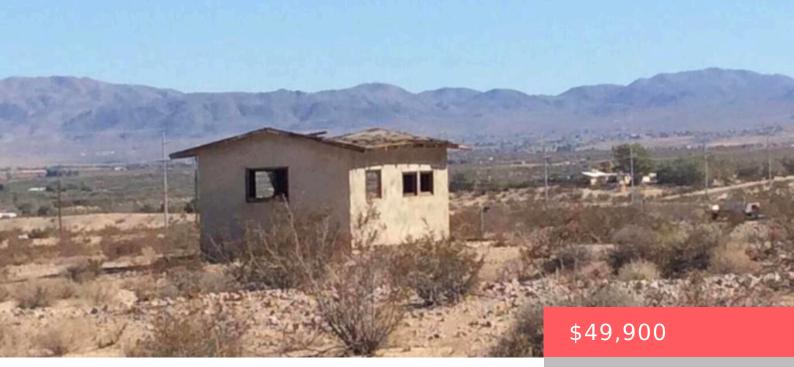

#### 0 KELSEY ROAD, 29 PALMS, CA, US, 92277

https://apogee-realestate.com

PAID WATER METER!Own [...]

- 0 beds
- 0 baths
- SingleFamilyResidence
- Residentia
- Active
- 196 sq ft

## Basics

Category: Residential Status: Active Bathrooms: 0 baths Floors: 1 floor Lot size: 217800, 217800 sq ft Property Condition: RepairsMajor Subdivision Name: Not Applicable-1

Type: SingleFamilyResidence Bedrooms: 0 beds Half baths: 0 half baths Area: 196 sq ft Year built: 1956 View: Desert,Hills,Panoramic County: San Bernardino