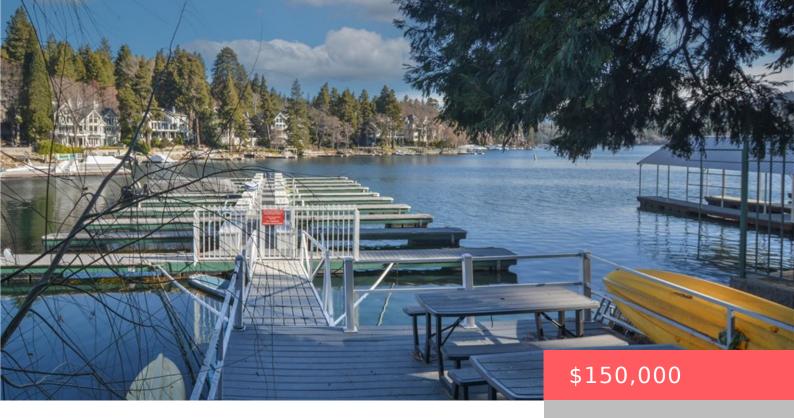

# 0 MBM 6 SLIP 6, LAKE ARROWHEAD, CA, US, 92352

https://apogee-realestate.com

Great dock in protec [...]

- 0 heds
- 0 haths
- BoatSlip
- Residential
- Active

#### **Basics**

Category: Residential Type: BoatSlip

**Status:** Active **Bedrooms: 0** beds

Bathrooms: 0 baths Half baths: 0 half baths

Floors: 1 floor Year built: 1980

View: Lake, Mountains, Trees Woods Subdivision Name: Arrowhead Woods (AWHW)

## **Building Details**

Structure Type: Dock Water Source: None

Sewer: None