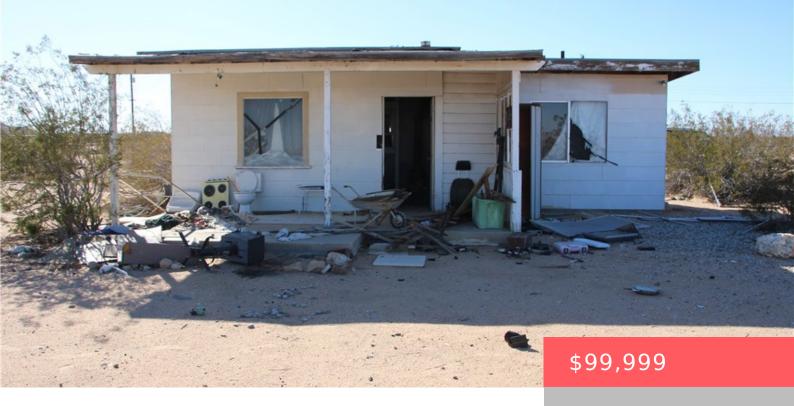

## 0 MT. SHASTA, JOSHUA TREE, CA, US, 92252

https://apogee-realestate.com

PRICE JUST LOWERED.....This is a SFR on a 5 acre parcel being sold as is. Cash or Hard Money Lender. [...]

- 0 beds
- 1 bath
- SingleFamilyResidence
- Residentia
- Active
- 416 sq ft

**Type:** SingleFamilyResidence

Bedrooms: 0 beds

Floors: 1, 1 floor

Lot size: 217800, 217800 sq ft

**Property Condition:** Fixer

**Zoning:** JT/RL-5

**Building Details** 

Structure Type: House