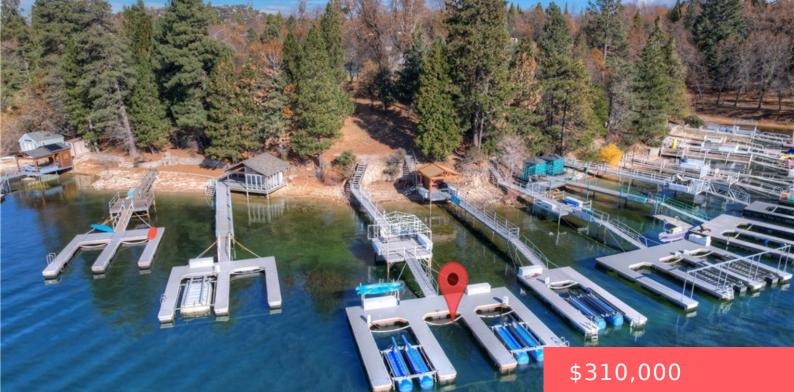

#### **0 NORTH SHORE, LAKE ARROWHEAD, CA, US,** 92352

https://apogee-realestate.com

Dreaming of the summ [...]

### Basics

Category: ResidentialType: BoatSlipStatus: ActiveBedrooms: 0 bedsBathrooms: 0 bathsHalf baths: 0 half bathsFloors: 1, 1 floorYear built: 2021View: LakeSubdivision Name: Arrowhead Woods (AWHW)County: San Bernardino

# **Building Details**

Structure Type: Dock Sewer: None Water Source: None Levels: One

### Miscellaneous

List Office Name: COLDWELL<br/>BANKER SKY RIDGE REALTYListing Terms: CashCommon Interest: NoneCommunity Features: Fishing, Hiking, WaterSportsInclusions: Dock BoxVirtual Tour URL Branded:<br/>https://www.tourfactory.com/3188493Attribution Contact:Community Features: Pishing, Hiking, WaterSports