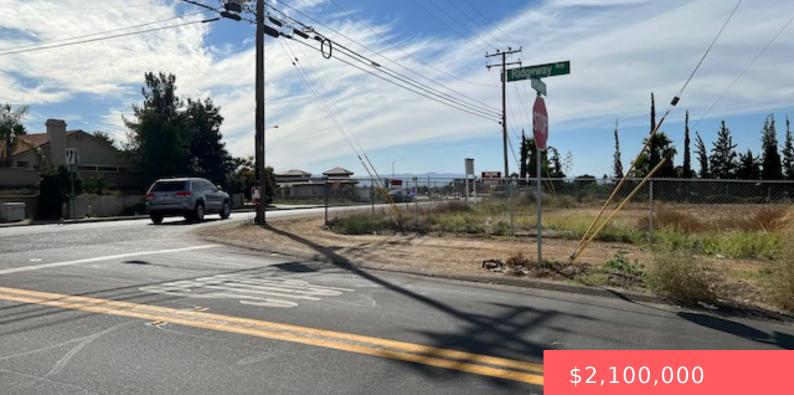

## 0 VAN BUREN BOULEVARD, WOODCREST, CA, US, 92508

https://apogee-realestate.com

Sewer Connection Ava [...]

- CommercialSale
- Active

## Basics

Category: CommercialSale Status: Active Zoning: C-P-S / R-A Type: UnimprovedLand Lot size: 122404, 122404 sq ft County: Riverside

## **Building Details**

Water Source: SeeRemarks Lot Features: Agricultural, CornerLot, LotOver40000Sqft, StreetLevel

Building Area Units: SquareFeet