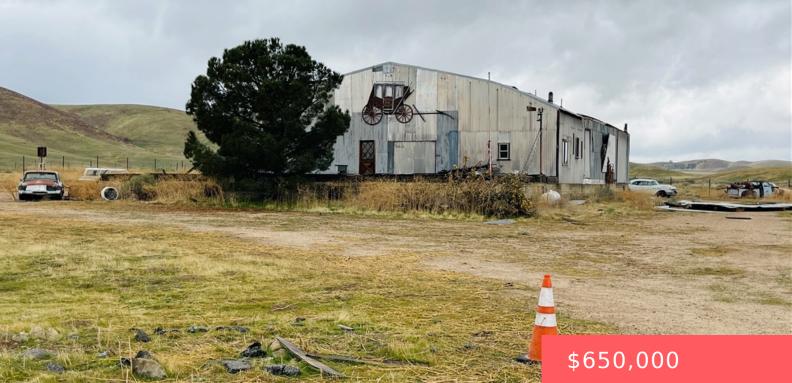

# 0 W AVENUE C-15, LANCASTER, CA, US, 93536

https://apogee-realestate.com

Prime Industrial Opp [...]

- Active

#### Basics

Category: CommercialSale Status: Active Lot size: 363859, 363859 sq ft County: Los Angeles Type: Industrial Floors: 1 floor Year built: 1948

## **Building Details**

Water Source: Well Building Area Units: SquareFeet Fencing: Wire Lot Features: StreetLevel,ValueInLand Construction Materials: MetalSiding

### **Amenities & Features**

Roof: Metal Laundry Features: None Utilities: ElectricityAvailable