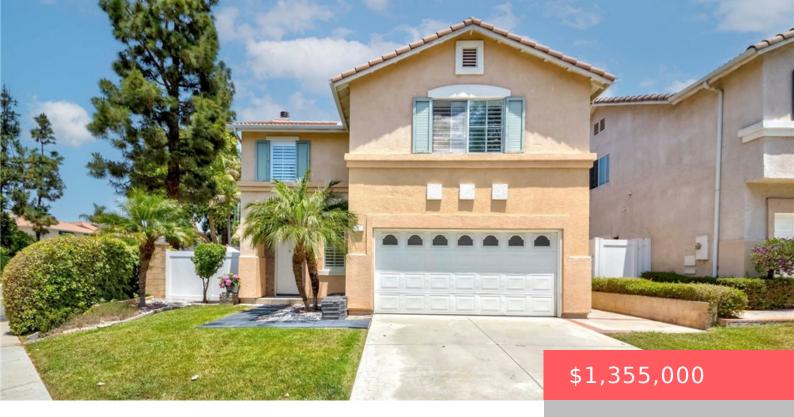

### 1 ARMORY PLACE, IRVINE, CA, US, 92602

https://apogee-realestate.com

\*\*\*Prime LOCATION! S [...]

- 3 heds
- 3 baths
- SingleFamilyResidence
- Residentia
- Active
- 1550 sq ft

### **Basics**

**Category:** Residential

**Status:** Active

Bathrooms: 3 baths

Floors: 2, 2 floors

**Lot size: 5500, 5500** sq ft

**View:** Neighborhood, Peek ABoo, Trees Woods

County: Orange

**Type:** SingleFamilyResidence

Bedrooms: 3 beds

Half baths: 1 half bath

**Area: 1550** sq ft

Year built: 1999

Subdivision Name: other