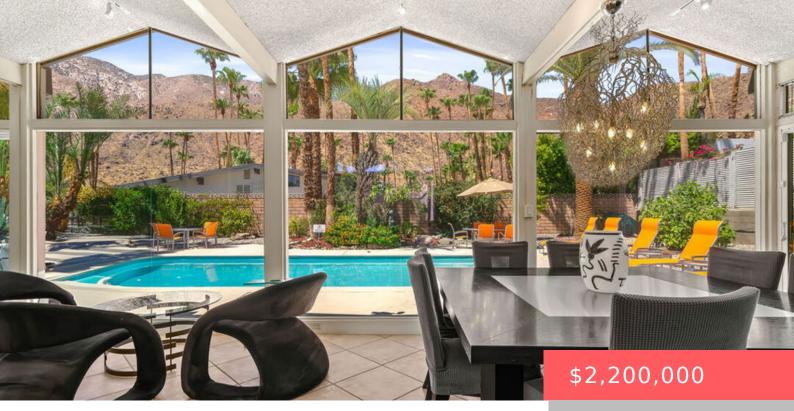

#### **1000 W VIA VADERA, PALM SPRINGS, CA, US,** 92262

https://apogee-realestate.com

Iconic Mid-Century M [...]

- 4 beds
  - 3 baths
  - SingleFamilyResidence
  - Residentia
  - Active
  - 2400 sq ft

#### Basics

Category: Residential Status: Active Bathrooms: 3 baths Floors: 1, 1 floor Lot size: 13068, 13068 sq ft Property Condition: RepairsCosmetic Subdivision Name: Vista Las Palmas County: Riverside Type: SingleFamilyResidence Bedrooms: 4 beds Half baths: 0 half baths Area: 2400 sq ft Year built: 1961 View: Courtyard,Desert,Mountains,Panoramic,Rocks Zoning: R1C

# **Building Details**

Architectural Style: MidCenturyModern Common Walls: NoCommonWalls Floor covering: Carpet, Tile

### **Amenities & Features**

Pool Features: InGround, Private

**Spa Features:** AboveGround,Fiberglass,Heated **Cooling:** CentralAir

Furnished: Unfurnished

Interior Features: BreakfastArea,CeilingFans,SeparateFormalDiningRoom,Atrium