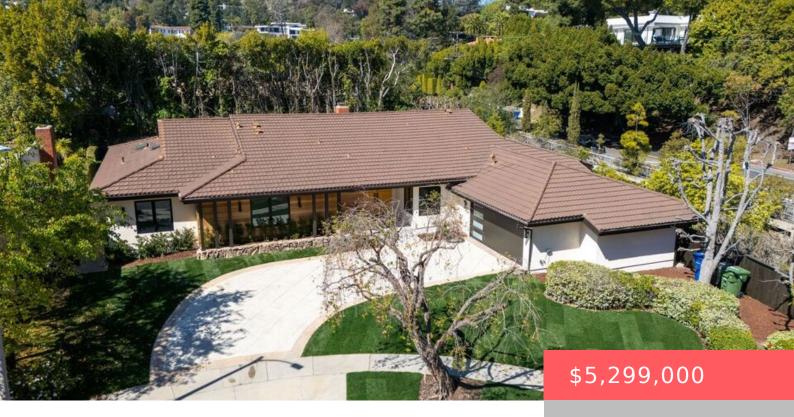

# 10001 SUNDIAL LANE, BEVERLY HILLS, CA, US, 90210

https://apogee-realestate.com

Discover 10001 Sundi [...]

- 4 heds
- 4 baths
- SingleFamilyResidence
- Residential
- Active
- 3626 sq ft

## **Basics**

Category: Residential

**Status:** Active

Bathrooms: 4 baths

Floors: 1, 1 floor

Lot size: 13470, 13470 sq ft

**Property Condition:** UpdatedRemodeled

**Zoning:** LARE15

**Type:** SingleFamilyResidence

Bedrooms: 4 beds

Half baths: 1 half bath

**Area: 3626** sq ft

Year built: 1970

View: None

**County:** Los Angeles

# **Building Details**

**Architectural Style:** Contemporary **Open Parking Spaces:** 2

Common Walls: NoCommonWalls Levels: One