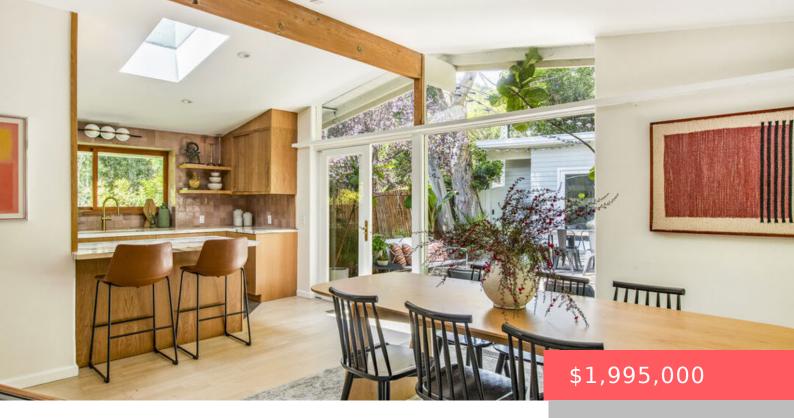

## 10003 WESTWANDA DRIVE, BEVERLY HILLS, CA, US, 90210

https://apogee-realestate.com

Situated in the cove [...]

- 4 bed
  - 3 baths
- SingleFamilyResidence
- Residentia
- Active
- 1449 sq ft

## Basics

Category: Residential Status: Active Bathrooms: 3 baths Floors: 1, 1 floor Lot size: 6292, 6292 sq ft View: Canyon County: Los Angeles Type: SingleFamilyResidence Bedrooms: 4 beds Half baths: 1 half bath Area: 1449 sq ft Year built: 1956 Zoning: LARE15

## **Building Details**

Architectural Style: MidCenturyModern Common Walls: NoCommonWalls Garage Spaces: 2 Floor covering: Tile, Wood

## **Amenities & Features**

Pool Features: None

Patio & Porch Features: Open,Patio Parking Total: 3

Cooling: CentralAir

Furnished: Unfurnished Interior Features: BreakfastBar,SeparateFormalDiningRoom

Appliances: Dishwasher,Microwave,Oven,Refrigerator,RangeHood,Dryer,Washer Sewer: Other Fencing: None Levels: One