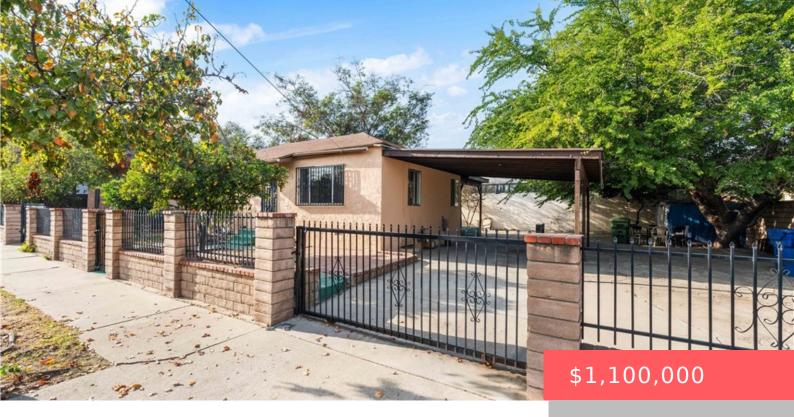

# 10004 SAN FERNANDO ROAD, PACOIMA, CA, US, 91331

https://apogee-realestate.com

Welcome to this grea [...]

- 6 beds
- 3 baths
- Triple>
- Residentia
- Active
- 2270 sq ft

#### Basics

Category: Residential Status: Active Bathrooms: 3 baths Area: 2270 sq ft Year built: 1933 Zoning: LAC2 Type: Triplex Bedrooms: 6 beds Floors: 1 floor Lot size: 9155, 9155 sq ft View: Neighborhood County: Los Angeles