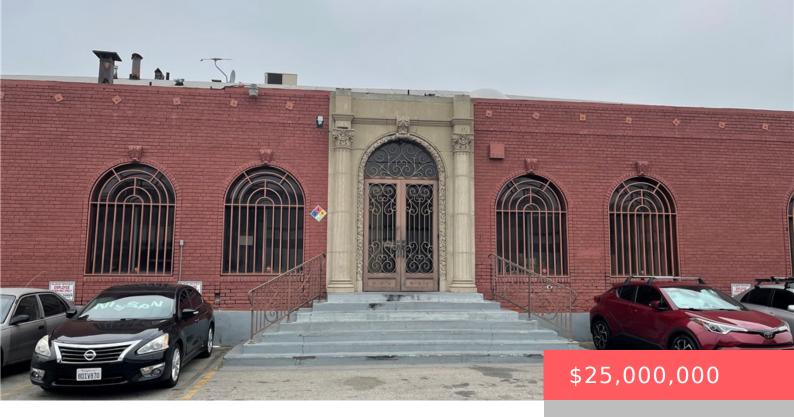

# 1001 E 62ND STREET, LOS ANGELES, CA, US, 90001

https://apogee-realestate.com

Over an acre lot, 56 [...]

- Industrial
- CommercialSale
- Active

#### **Basics**

**Category:** CommercialSale **Type:** Industrial

Status: Active Lot size: 56177, 56177 sq ft

County: Los Angeles