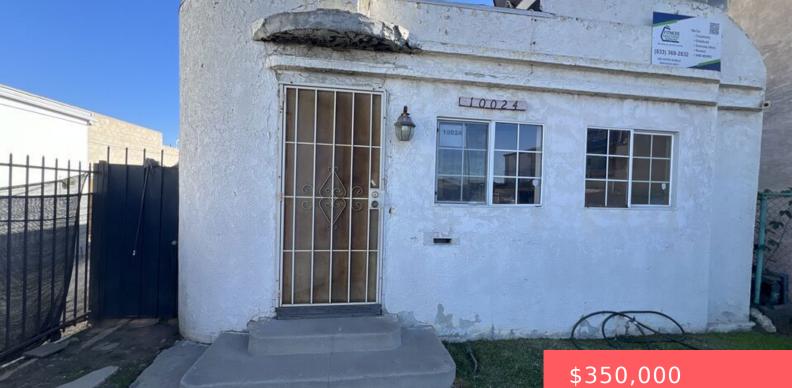

#### 10024 S WESTERN AVENUE, LOS ANGELES, CA, US, 90047

https://apogee-realestate.com

Excellent location, close to So-Fi stadium, Intuit Stadium, Century and Western Ave. Alley access. Next to school.

- 1 bed
- 1 bath
- SingleFamilyResidence
- Residentia
- Active
- 516 sq ft

#### Basics

Category: Residential Status: Active Bathrooms: 1 bath Floors: 1, 1 floor Lot size: 3001, 3001 sq ft Property Condition: RepairsCosmetic Zoning: LAC2

Type: SingleFamilyResidence Bedrooms: 1 bed Half baths: 0 half baths Area: 516 sq ft Year built: 1938 View: None County: Los Angeles