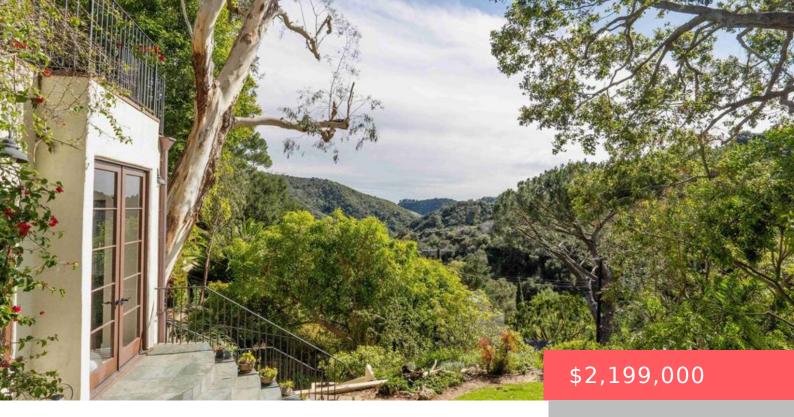

# 10037 REEVESBURY DRIVE, BEVERLY HILLS, CA, US, 90210

https://apogee-realestate.com

Perched atop 90210 i [...]

- 3 beds
- 3 baths
- SingleFamilyResidence
- Residentia
- Active
- 1450 sq ft

### **Basics**

Category: Residential

**Status:** Active

Bathrooms: 3 baths

Floors: 2, 2 floors

Lot size: 19068, 19068 sq ft

View: Canyon

**County:** Los Angeles

**Type:** SingleFamilyResidence

Bedrooms: 3 beds

Half baths: 1 half bath

**Area: 1450** sq ft

Year built: 1927

**Zoning:** LARE15