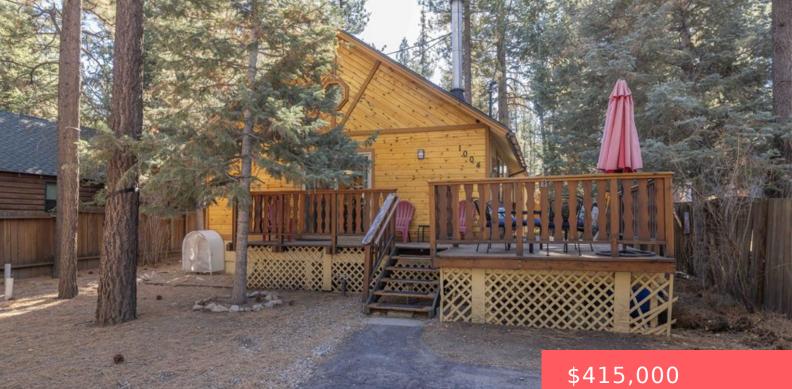

### **1004 SUGARLOAF BOULEVARD, BIG BEAR CITY, CA, US, 92314**

https://apogee-realestate.com

An Exceptional Mountain Retreat! Nestled in an ideal Big Bear setting, this property captures the essence of mountain living. The [...]

## **Basics**

**Category:** Residential Status: Active Bathrooms: 1 bath Area: 864 sq ft **Year built:** 1989 County: San Bernardino **Type:** SingleFamilyResidence Bedrooms: 2 beds Floors: 1, 1 floor Lot size: 6200, 6200 sq ft View: Neighborhood

# **Amenities & Features**

| Pool Features: None                                                | Parking Features:<br>Paved,OneSpace      |
|--------------------------------------------------------------------|------------------------------------------|
| Patio & Porch Features: Deck                                       | Spa Features: None                       |
| Parking Total: 3                                                   | Roof: Composition                        |
| Utilities: ElectricityAvailable,NaturalGasConnected,SewerConnected | Window Features:<br>Blinds,Drapes        |
| Cooling: WallWindowUnits                                           | <b>Door Features:</b><br>SlidingDoors    |
| Fireplace Features: WoodBurning                                    | Heating: NaturalGas                      |
| Interior Features: BreakfastBar,HighCeilings,BedroomOnMainLevel    | <b>Laundry Features:</b><br>WasherHookup |
| Appliances: GasOven,GasRange,Microwave,Refrigerator                |                                          |