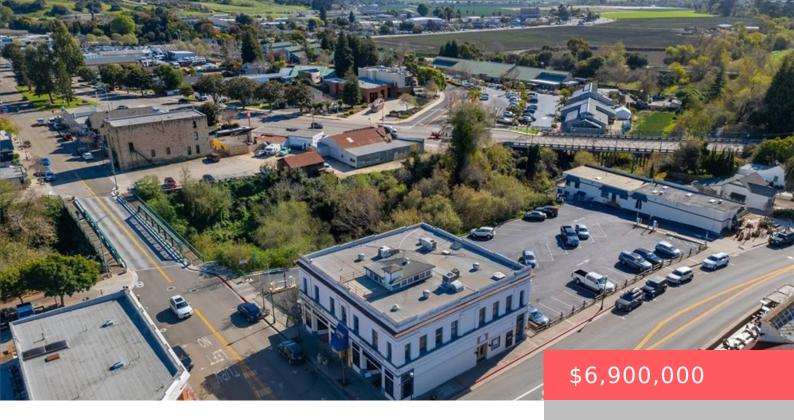

# 101 W BRANCH, ARROYO GRANDE, CA, US, 93420

https://apogee-realestate.com

Introducing a prime [...]

- Retail
- CommercialSale
- Active

### **Basics**

Category: CommercialSale Type: Retail

Status: Active Floors: 2 floors

**Lot size: 49756, 49756** sq ft **Year built:** 1907

County: San Luis Obispo

## **Building Details**

Water Source: Public Lot Features: SixToTenUnitsAcre

**Building Area Units:** SquareFeet **Number Of Buildings:** 3