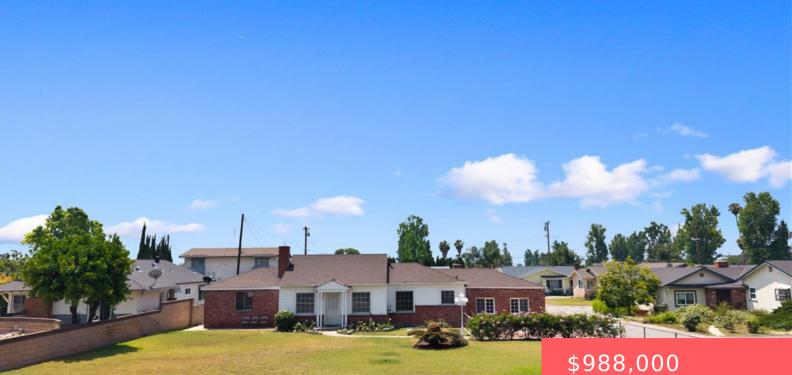

#### 10126 LA ROSA DRIVE, TEMPLE CITY, CA, US, 91780

https://apogee-realestate.com

Welcome to this char [...]

×

## **Basics**

**Category:** Residential Status: Active Bathrooms: 2 baths Area: 1665 sq ft **Year built:** 1945 Zoning: TCR172

Type: SingleFamilyResidence Bedrooms: 3 beds Floors: 1, 1 floor Lot size: 11540, 11540 sq ft View: Mountains **County:** Los Angeles