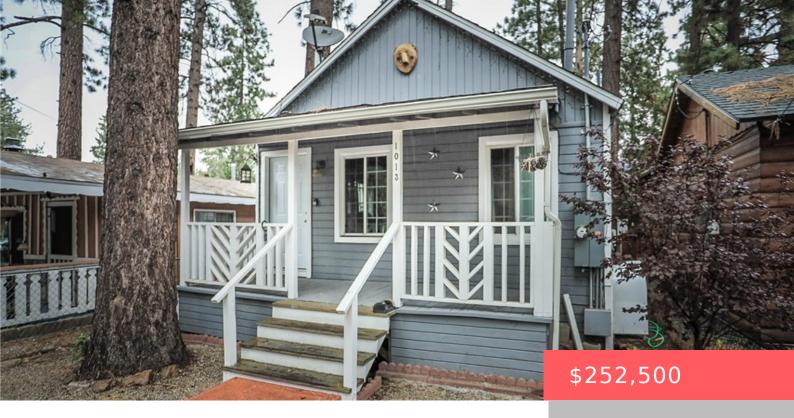

# 1013 W SHERWOOD BOULEVARD, BIG BEAR CITY, CA, US, 92314

https://apogee-realestate.com

Discover the ideal r [...]

- 1 hed
- 1 bath
- SingleFamilyResidence
- Residential
- Active
- 580 sq ft

#### **Basics**

Category: Residential Type: SingleFamilyResidence

Status: Active Bedrooms: 1 bed

Bathrooms: 1 bath Floors: 1, 1 floor

**Area: 580** sq ft **Lot size: 2500, 2500** sq ft

View: Neighborhood, Trees Woods

## **Building Details**

Year built: 1952

Zoning: BV/CG

Structure Type: House Water Source: Public

Architectural Style: Custom Lot Features: Level

Sewer: PublicSewer Common Walls: NoCommonWalls

Foundation Details: Raised Levels: One