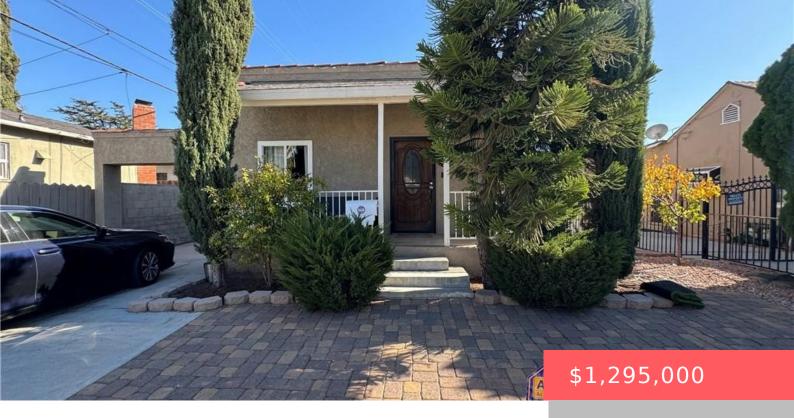

# 1014 PITMAN AVENUE, GLENDALE, CA, US, 91202

https://apogee-realestate.com

This charming 3 bedr [...]

- 3 heds
- 2 baths
- SingleFamilyResidence
- Residentia
- Active
- 1620 sq ft

#### **Basics**

Category: Residential

**Status:** Active

Bathrooms: 2 baths

**Area: 1620** sq ft **Year built:** 1923

Zoning: GLR4YY

**Type:** SingleFamilyResidence

Bedrooms: 3 beds