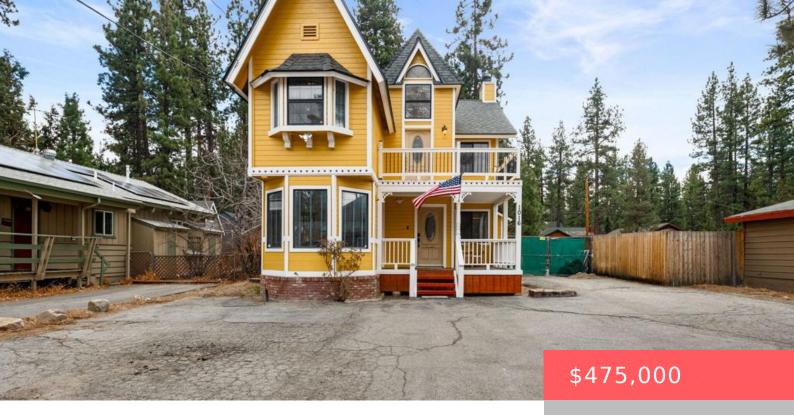

# 1016 BIG BEAR BOULEVARD, BIG BEAR, CA, US, 92314

https://apogee-realestate.com

Discover a unique op [...]

- 0 haths
- MixedUse
- CommercialSale
- Active

### **Basics**

Category: CommercialSale

**Status:** Active

**Lot size: 4000, 4000** sq ft

County: San Bernardino

**Type:** MixedUse

Bathrooms: 0 baths

Year built: 1983

## **Building Details**

Lot Features: NoLandscaping, Near Public Transit Other Structures: Living Quarters

#### **Amenities & Features**

**Roof:** Composition **Utilities:** ElectricityConnected,NaturalGasAvailable

**Heating:** Central, Forced Air, Natural Gas