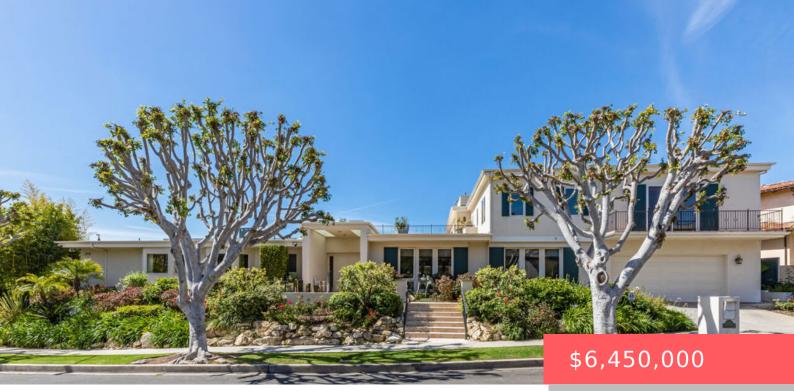

# **1016 MAYBROOK DRIVE, BEVERLY HILLS, CA, US, 90210**

https://apogee-realestate.com

This traditional Bev [...]

- 6 beds
  - 9 baths
  - SingleFamilyResidence
  - Residentia
  - Active
  - 6965 sq ft

#### Basics

Category: Residential Status: Active Bathrooms: 9 baths Floors: 2, 2 floors Lot size: 11925, 11925 sq ft View: CityLights,Canyon County: Los Angeles Type: SingleFamilyResidence Bedrooms: 6 beds Half baths: 2 half baths Area: 6965 sq ft Year built: 1962 Zoning: LARE15

## **Building Details**

Architectural Style: Traditional Common Walls: NoCommonWalls Levels: Two Open Parking Spaces: 2 Garage Spaces: 2 Floor covering: Carpet, Wood