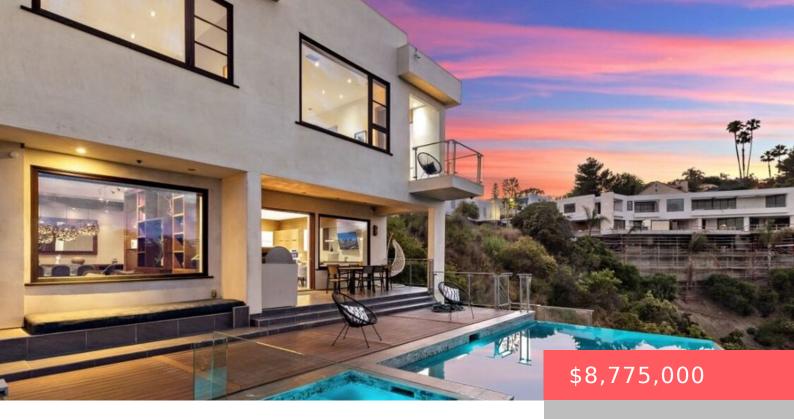

# 1018 STRADELLA ROAD, LOS ANGELES, CA, US, 90077

https://apogee-realestate.com

Double Lot!!! Largest frontage on the block!! Welcome home to a resort like living on the most prestigious street of [...]

#### **Amenities & Features**

**Pool Features:** Infinity,InGround

Spa Features: InGround

Fireplace Features: LivingRoom

**Heating:** Central

**Laundry Features:** LaundryRoom

Parking Features: Concrete, Door Multi, Garage