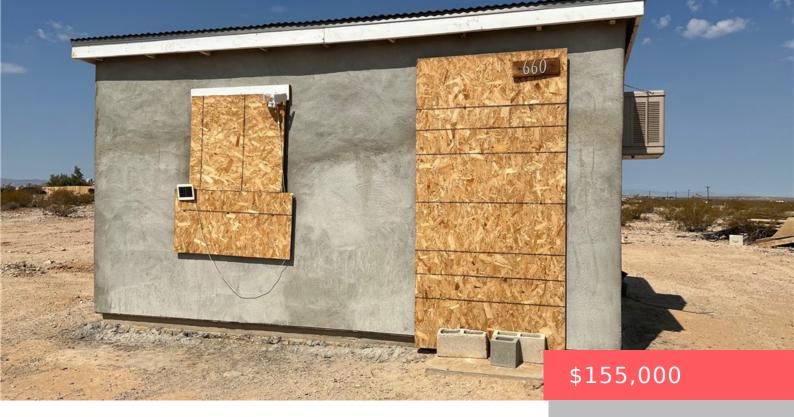

# 1020 SHOSHONE VALLEY ROAD, 29 PALMS, CA, US, 92277

https://apogee-realestate.com

Cabin located in 29 [...]

- 0 beds
- 0 baths
- Cahin
- Residential
- Active
- 192 sq ft

Type: Cabin

Bedrooms: 0 beds

Half baths: 0 half baths

**Area: 192** sq ft

Year built: 1956

**Zoning:** RL-5