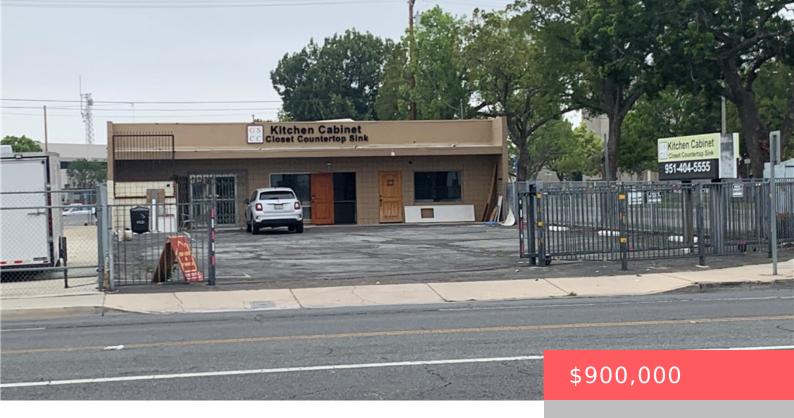

### **10221 HOLE, RIVERSIDE, CA, US, 92503**

https://apogee-realestate.com

Investment opportunity to own a stand-alone corner retail building with 3,000 sq.ft. over 9,148 sq.ft lot size in the desired [...]