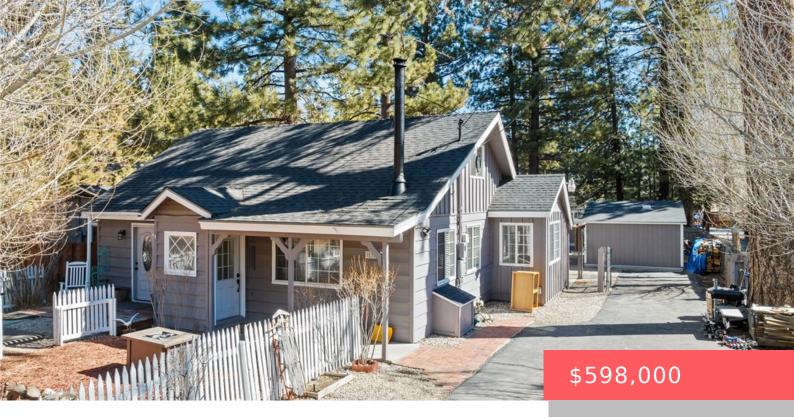

# 1036 GREENWAY DRIVE, BIG BEAR CITY, CA, US, 92314

https://apogee-realestate.com

Explore this expansi [...]

- 4 heds
- 3 haths
- SingleFamilyResidence
- Residential
- Active
- 2283 sq ft

#### **Basics**

Category: Residential Type: SingleFamilyResidence

Status: Active Bedrooms: 4 beds

Bathrooms: 3 baths Floors: 2, 2 floors

**Area: 2283** sq ft **Lot size: 7500, 7500** sq ft

Year built: 1962 View: Mountains