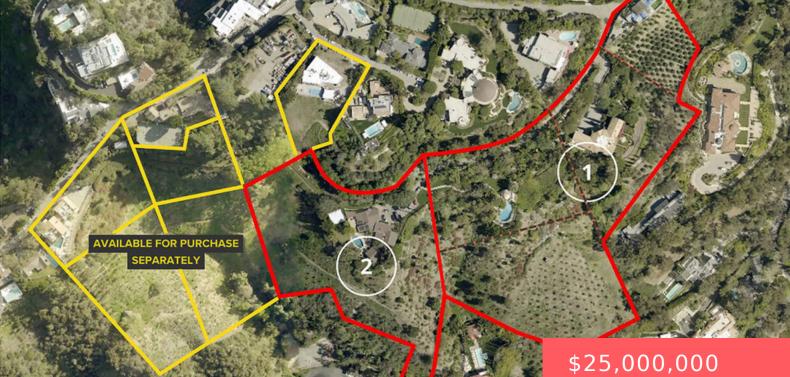

#### 1037 BEL AIR COURT, LOS ANGELES, CA, US, 90077

https://apogee-realestate.com

The Bel Air Court Estate | Parcel 2 - The Piece de Resistance. A once-in-a-lifetime offering that spans 6.74 acres [...]