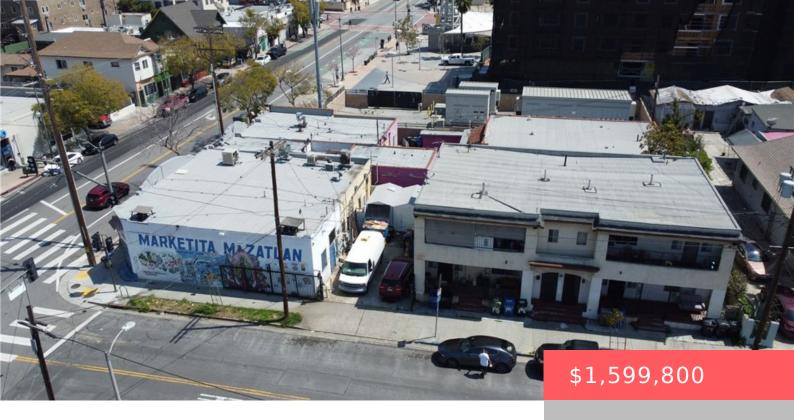

# 104 S BREED STREET, LOS ANGELES, CA, US, 90033

https://apogee-realestate.com

- MixedUse
- CommercialSale
- Active

### **Basics**

**Category:** CommercialSale

Status: Active

**Lot size: 6538, 6538** sq ft

**Zoning:** LAC2

**Type:** MixedUse

Floors: 2 floors

Year built: 1922

# **Building Details**

Water Source:

**Lot Features:** 

Zero To One Unit Acre, Corner Lot, Level, No Landscaping, Rectangular LotPublic

**Building Area** 

Units: SquareFeet

**Number Of Buildings: 2**  Construction Materials: Frame, Stucco