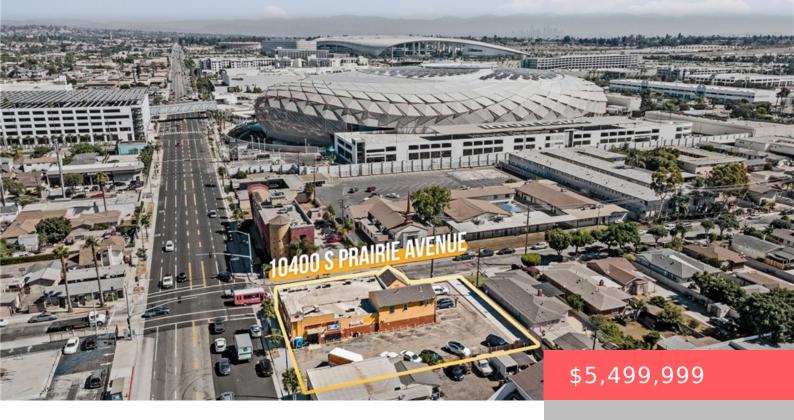

# 10404 S PRAIRIE AVENUE, INGLEWOOD, CA, US, 90303

https://apogee-realestate.com

Attention Developers and Investors: Presenting 10404 South Prairie Ave, Inglewood, a premier investment and development opportunity in one of Southern [...]

## **Basics**

Category: CommercialSale

**Status:** Active

**Lot size: 6703, 6703** sq ft

Type: MixedUse

Floors: 2 floors

**County:** Los Angeles