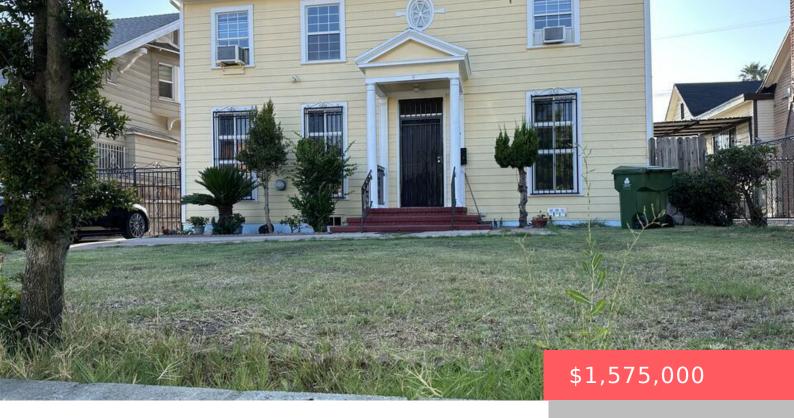

## 1041 S MANHATTAN PLACE, LOS ANGELES, CA, US, 90019

https://apogee-realestate.com

Prime Location K- to [...]

- 4 heds
- 3 baths
- SingleFamilyResidence
- Residential
- Active
- 2318 sq ft

**Basics** 

Category: Residential Type: SingleFamilyResidence

Status: Active Bedrooms: 4 beds

Bathrooms: 3 baths Half baths: 0 half baths

**Floors: 1, 1** floor **Area: 2318** sq ft

**Lot size: 6257, 6257** sq ft **Year built:** 1919

View: CityLightsZoning: LAR1

**Building Details** 

**County:** Los Angeles

Architectural Style: Modern Levels: One

Floor covering: Wood

**Amenities & Features** 

Pool Features: None Parking Features:

ConvertedGarage,Covered,Driveway,ElectricGate

**Spa Features:** None **Parking Total:** 2

Furnished: Unfurnished Heating: Central

**Laundry Features:** Appliances: Dishwasher, Disposal

InKitchen

**Miscellaneous** 

**List Office Name:** Dream Realty & Investments Inc **Direction Faces:** East