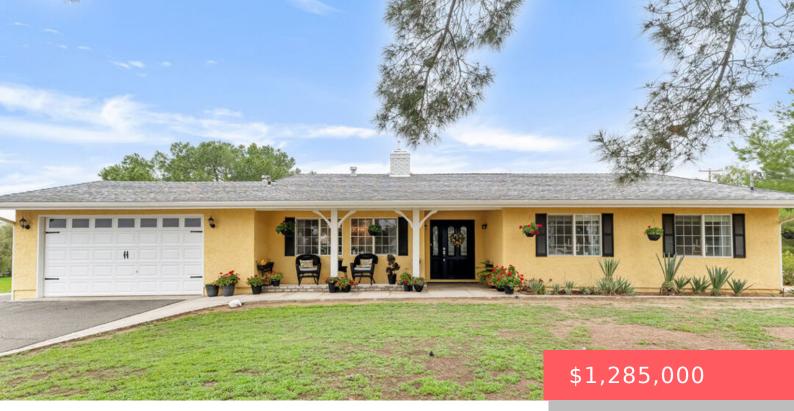

# 10415 BEDWORTH ROAD, AGUA DULCE, CA, US, 91390

https://apogee-realestate.com

Welcoming Single-Sto [...]

- 3 beds
  - 2 baths
- SingleFamilyResidence
- Residentia
- Active
- 2200 sq ft

#### Basics

Category: Residential Status: Active Bathrooms: 2 baths Floors: 1, 1 floor Lot size: 112462, 112462 sq ft View: Rocks County: Los Angeles Type: SingleFamilyResidence Bedrooms: 3 beds Half baths: 0 half baths Area: 2200 sq ft Year built: 1976 Zoning: LCA110000\*

## **Building Details**

Water Source: Well Lot Features: BackYard,HorseProperty Sewer: SepticTypeUnknown Garage Spaces: 8 Other Structures: GuestHouse Architectural Style: Traditional Open Parking Spaces: 2 Common Walls: NoCommonWalls Levels: One

### **Amenities & Features**

| Pool Features: None               | Parking Features:<br>Covered,Driveway,ElectricGate,WorkshopInGarage |
|-----------------------------------|---------------------------------------------------------------------|
| Spa Features: None                | Parking Total: 10                                                   |
| Fireplace Features:<br>Decorative | Furnished: Unfurnished                                              |
| Heating: Central                  | Interior Features: CeilingFans                                      |
| Laundry Features:<br>LaundryRoom  | Appliances: Barbecue, Microwave, Oven, Range, Dryer, Washer         |