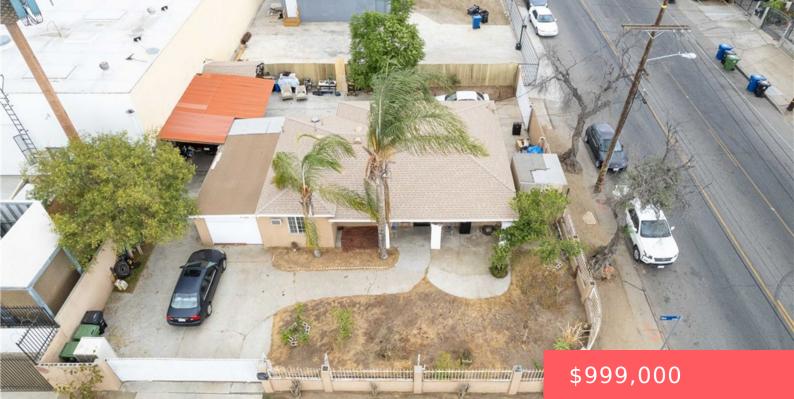

## 10434 ILEX AVENUE, PACOIMA, CA, US, 91331

https://apogee-realestate.com

MIG Commercial Real Estate Services, Inc. is excited to present a prime opportunity at 10434 Ilex avenue in Pacoima, available [...]

## Basics

Category: Residential Status: Active Bathrooms: 1 bath Area: 1014 sq ft Year built: 1960 Zoning: LAMR1 Type: SingleFamilyResidence Bedrooms: 2 beds Floors: 1, 1 floor Lot size: 5995, 5995 sq ft View: None County: Los Angeles