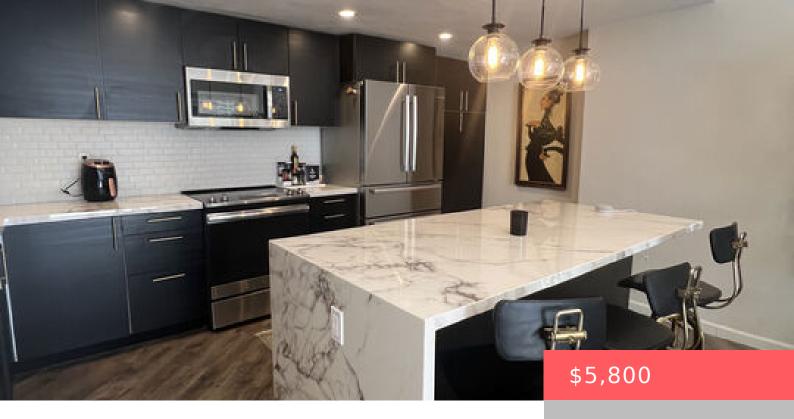

## 10450 WILSHIRE BOULEVARD PH D, LOS ANGELES, CA, US, 90024

https://apogee-realestate.com

- 1 bed
- 2 haths
- Condominium
- Residentia
- Active



## **Basics**

Category: Residential Type: Condominium

**Status:** Active **Bedrooms: 1** bed

**Bathrooms: 2** baths **Half baths: 1** half bath

Floors: 1, 17 floor View: CityLights,Hills,Mountains,Ocean,Panoramic,Pool,Water

County: Los Angeles

## **Building Details**

**Levels:** One **Floor covering:** Stone, Wood



**Amenities & Features** 

**Pool Features:** Community,Fenced,Filtered,Heated,Private

**Security Features:** Fire Detection System, Gated Community, Twenty Four Hour Security, Key Card Entry, Smoke Detectors

Fireplace Features: Decorative, Gas, Living Room

**Heating:** Central, Forced Air

Laundry Features: Stacked