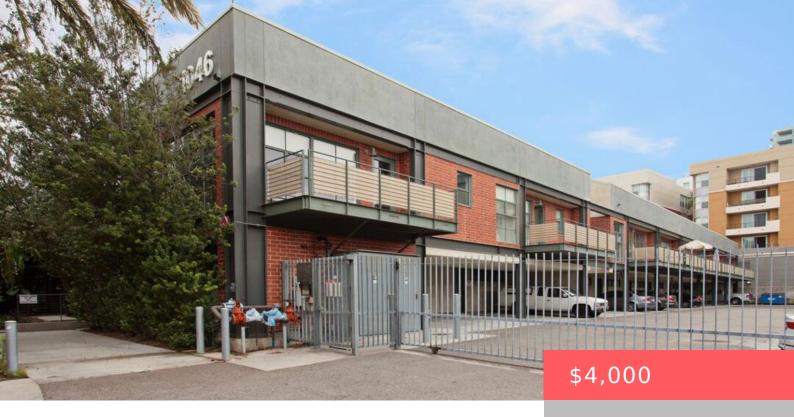

# 1046 PRINCETON DRIVE 104, VENICE, CA, US, 90292

https://apogee-realestate.com

This live/work Princ [...]

- 1 bed
- 1 bath
- Condominium
- ResidentialLease
- Active
- 1103 sq ft

#### **Amenities & Features**

Pool Features: None

**Security Features:** 

FireSprinklerSystem,SecurityGate

**Association Amenities:** 

ControlledAccess,PetRestrictions,Security

Fireplace Features: None

**Heating:** Central

Parking Features: Garage, Tandem

**Parking Total: 2** 

**Cooling:** CentralAir

Furnished: Unfurnished

**Appliances:** 

Dishwasher, Microwave, Refrigerator