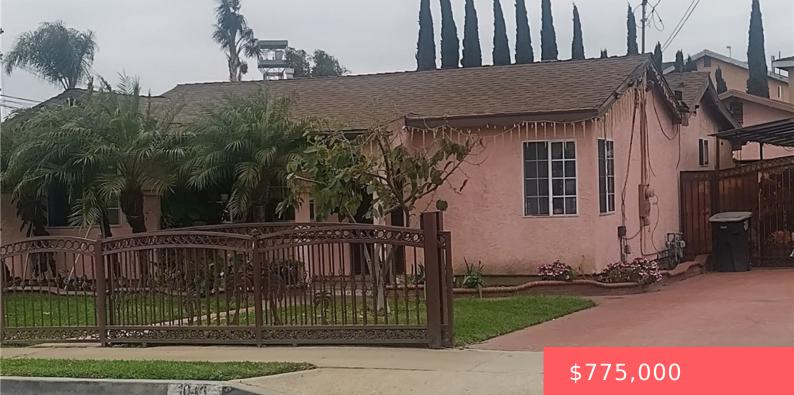

#### 1046 W 168TH STREET, GARDENA, CA, CA, 90247

https://apogee-realestate.com

Charming 3-bedroom, [...]

×

#### **Basics**

Category: Residential Status: Active Bathrooms: 2 baths Area: 1019 sq ft **Year built:** 1949 **County:** Los Angeles

Type: SingleFamilyResidence Bedrooms: 3 beds Floors: 1, 1 floor Lot size: 6125, 6125 sq ft View: None