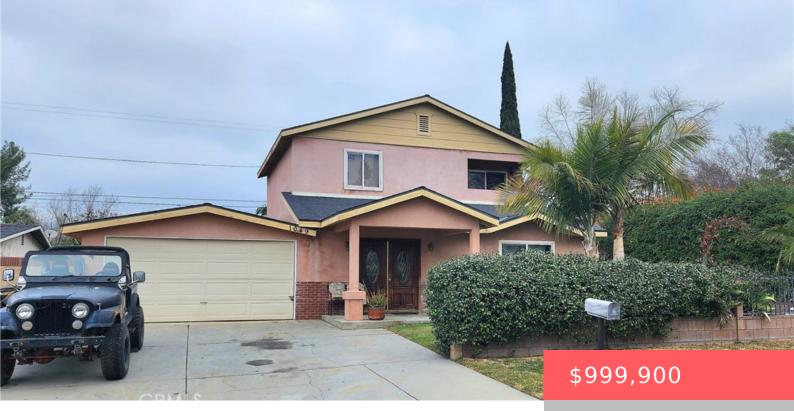

#### 1049 E GALATEA STREET, AZUSA, CA, US, 91702

https://apogee-realestate.com

Excellent location!!, walking distance from Magnolia Elementary School, walking distance from Dalton Park, 1 minute away from entrance and exit [...]

## Basics

Category: Residential Status: Active Bathrooms: 3 baths Area: 2816 sq ft Year built: 1955 Zoning: AZR1CY Type: SingleFamilyResidence Bedrooms: 4 beds Floors: 1, 2 floor Lot size: 5901, 5901 sq ft View: None County: Los Angeles