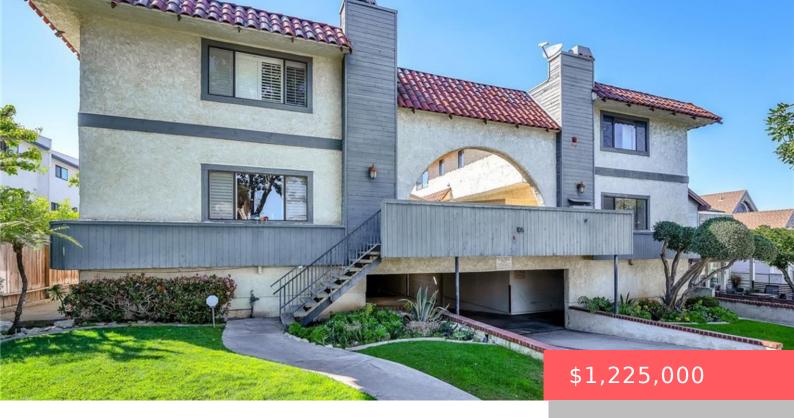

# 105 SOUTH IRENA AVENUE 1, REDONDO BEACH, CA, US, 90277

https://apogee-realestate.com

First time on the ma [...]

- 3 heds
- 3 haths
- Condominium
- Residential
- Active
- 1806 sq ft

### **Basics**

Category: Residential Type: Condominium

Status: Active Bedrooms: 3 beds

Bathrooms: 3 baths Half baths: 1 half bath

Floors: 2, 2 floors Area: 1806 sq ft

**Lot size: 12574, 12574** sq ft **Year built:** 1980

Property Condition: Turnkey View: None