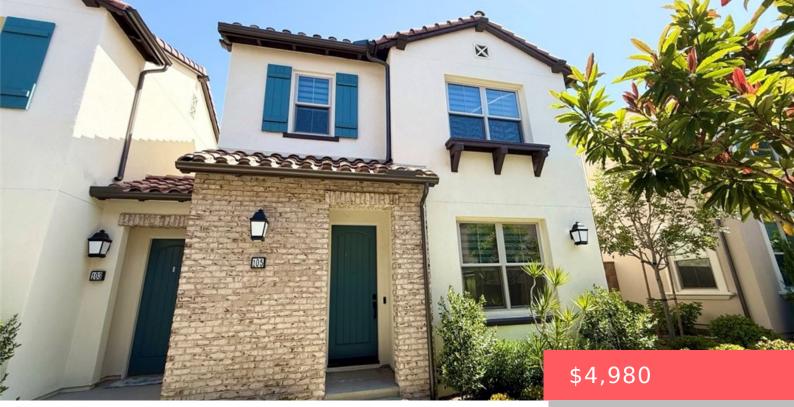

#### **105 SUGARWOOD, IRVINE, CA, US, 92618**

https://apogee-realestate.com

Welcome to this stun [...]

- 3 hode
- 4 baths
- Townhouse
- ResidentialLease
- Active
- 2140 sq ft

## Basics

Category: ResidentialLease Status: Active Bathrooms: 4 baths Floors: 2, 2 floors Lot size: 23843, 23843 sq ft View: Hills County: Orange Type: Townhouse Bedrooms: 3 beds Half baths: 1 half bath Area: 2140 sq ft Year built: 2022 Subdivision Name: Lapis Lease Term: TwelveMonths

# **Building Details**

| Structure Type: House | Water Source: Public        |
|-----------------------|-----------------------------|
| Sewer: PublicSewer    | Common Walls: OneCommonWall |
| Garage Spaces: 2      | Levels: Two                 |