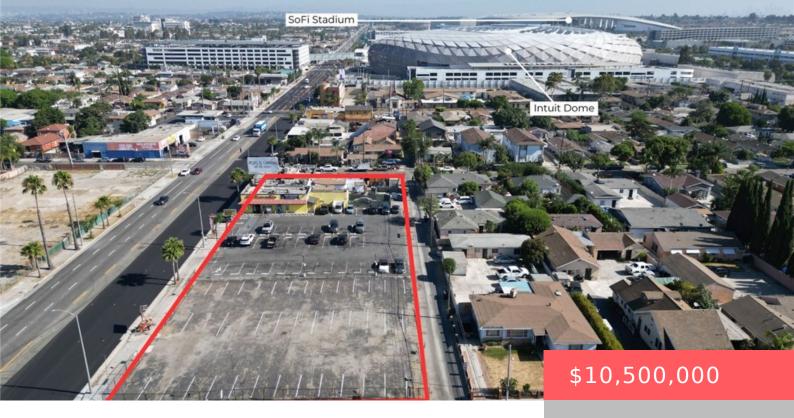

#### 10500 PRAIRIE, INGLEWOOD, CA, US, 90303

https://apogee-realestate.com

5 parcels being sold together, 4032-016-004, 005, 006, and 007. Land value included in price. Presenting a remarkable commercial opportunity [...]