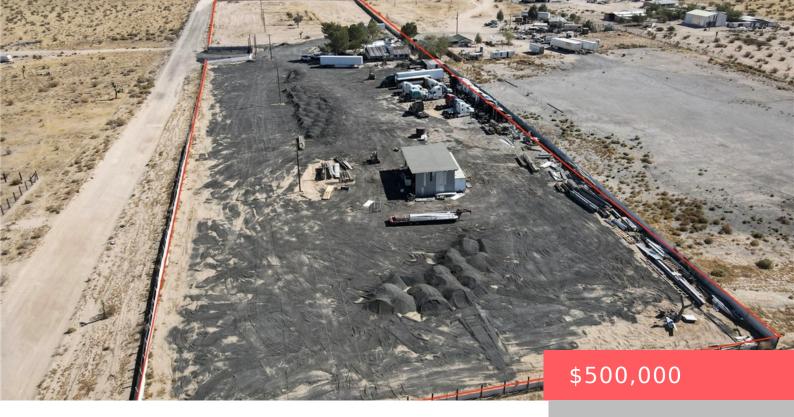

# 10550 COLUSA ROAD, ADELANTO, CA, US, 92301

https://apogee-realestate.com

The property spans t [...]

- 2 beds
- 1 bath
- SingleFamilyResidence
- Residential
- Active
- 1260 sq ft

#### **Basics**

Category: Residential Type: SingleFamilyResidence

Status: Active Bedrooms: 2 beds

Bathrooms: 1 bath Floors: 1, 1 floor

**Area: 1260** sq ft **Lot size: 435600, 435600** sq ft

Year built: 1950 View: Desert

## **Building Details**

Structure Type: House Water Source: Well

Lot Features: Level Sewer: AerobicSeptic

Common Walls: NoCommonWalls Construction Materials: Block

**Fencing:** Privacy, Security **Levels:** One

#### **Amenities & Features**

Pool Features: None Roof: Metal

Utilities:ElectricityAvailableCooling:None

**Electric:** Standard **Fireplace Features:** None

Interior Features: AllBedroomsDown Laundry Features: None