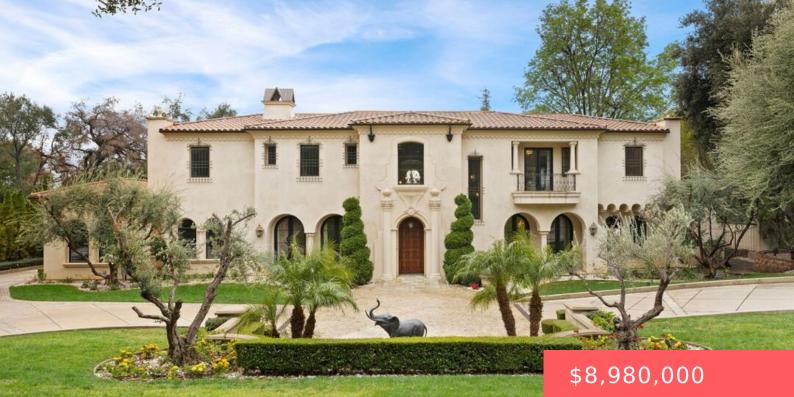

# 1060 FALLEN LEAF ROAD, ARCADIA, CA, US, 91006

https://apogee-realestate.com

Set back from the street on three-quarters of an acre of carefully manicured grounds, a masterfully crafted Italian Renaissance marvel [...]

#### Basics

Category: Residential Status: Active Bathrooms: 8 baths Floors: 2, 2 floors Lot size: 32725, 32725 sq ft View: Mountains County: Los Angeles Type: SingleFamilyResidence Bedrooms: 7 beds Half baths: 0 half baths Area: 10021 sq ft Year built: 2013 Zoning: ARROD\*