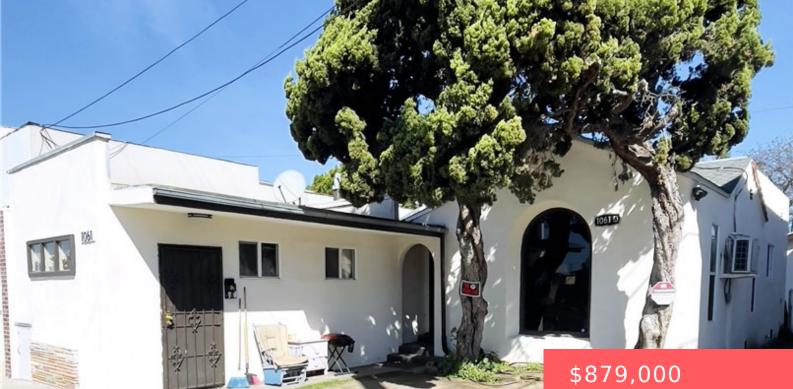

#### **1061 E SOUTH STREET, LONG BEACH, CA, US,** 90805

https://apogee-realestate.com

Updated Spanish Styl [...]

### Basics

Category: Residential Status: Active Bathrooms: 3 baths Floors: 1, 1 floor Lot size: 4525, 4525 sq ft Property Condition: UpdatedRemodeled Zoning: LBCNR Type: Duplex Bedrooms: 4 beds Half baths: 0 half baths Area: 1680 sq ft Year built: 1957 View: CityLights County: Los Angeles

## **Building Details**

| Structure Type: Duplex          | Water Source: Public                                  |
|---------------------------------|-------------------------------------------------------|
| Architectural Style: Spanish    | Lot Features: ZeroToOneUnitAcre                       |
| <b>Open Parking Spaces:</b> 3   | Sewer: PublicSewer                                    |
| Common Walls: OneCommonWall     | Construction Materials: Drywall,Concrete,Stucco       |
| Fencing: AverageCondition       | Foundation Details: ConcretePerimeter, PillarPostPier |
| Levels: One                     | Other Structures: GuestHouseAttached                  |
| Floor covering: Laminate, Vinyl |                                                       |