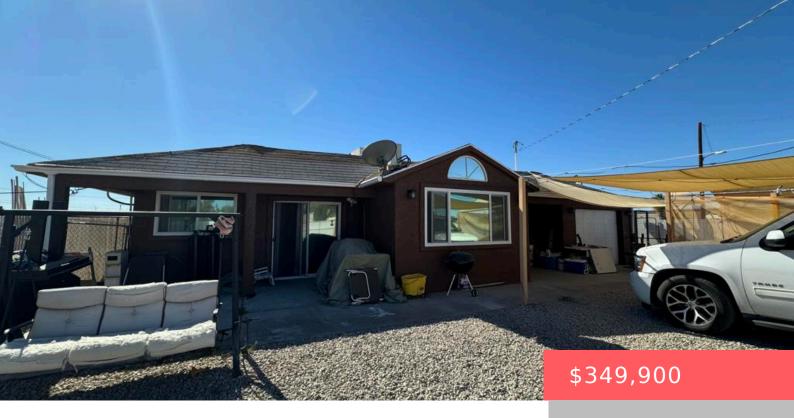

## 1068 E HOBSONWAY, BLYTHE, CA, US, 92225

https://apogee-realestate.com

Contractors, develop [...]

- 4 heds
- 2 baths
- SingleFamilyResidence
- Residential
- Active
- 2100 sq ft

**Basics** 

Category: Residential Type: SingleFamilyResidence

Status: Active Bedrooms: 4 beds

Bathrooms: 2 baths Half baths: 0 half baths

Floors: 1 floor Area: 2100 sq ft

Lot size: 0.57, 0.57 sq ft

Year built: 1931

View: CityLights,Valley Subdivision Name: Not Applicable-1

## **Building Details**

Architectural Style: Traditional Lot Features: TwoToFiveUnitsAcre,BackYard,FrontYard,Yard

Fencing: ChainLink Floor covering: Laminate

## **Amenities & Features**

Parking Features: Driveway Roof: Asphalt, Shingle

**Cooling:** CentralAir **Heating:** Central,NaturalGas