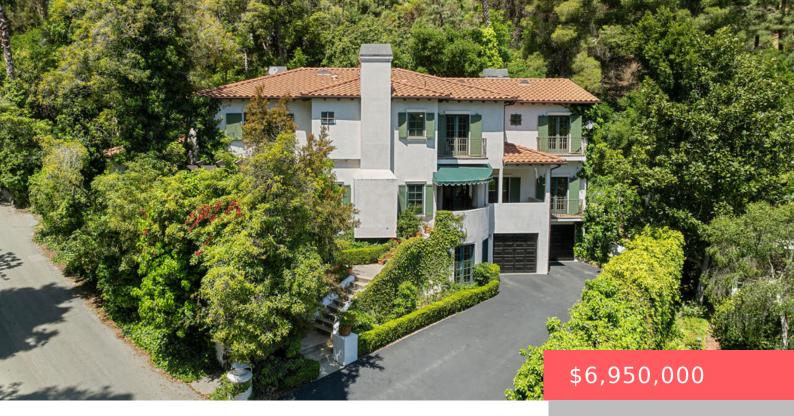

# 10685 SOMMA WAY, LOS ANGELES, CA, US, 90077

https://apogee-realestate.com

Enchanted 5 bed/8 ba [...]

- 5 beds
- 8 baths
- SingleFamilyResidence
- Residentia
- Active
- 4244 sq ft

#### Basics

Category: Residential Status: Active Bathrooms: 8 baths Floors: 0 floors Lot size: 29007, 29007 sq ft View: Canyon County: Los Angeles Type: SingleFamilyResidence Bedrooms: 5 beds Half baths: 1 half bath Area: 4244 sq ft Year built: 2009 Zoning: LARE40