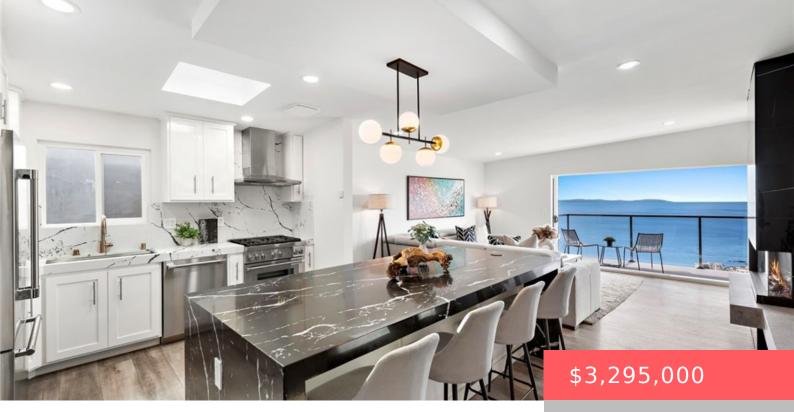

## Basics

| Category: Residential                               | Type: SingleFamilyResidence                       |
|-----------------------------------------------------|---------------------------------------------------|
| Status: Active                                      | Bedrooms: 4 beds                                  |
| Bathrooms: 3 baths                                  | Floors: 3 floors                                  |
| <b>Area: 1813</b> sq ft                             | Lot size: 2500, 2500 sq ft                        |
| Year built: 1974                                    | Property Condition: Turnkey                       |
| View: Catalina, CityLights, Coastline, Ocean, Water | <b>Subdivision Name:</b> Arch Beach Heights (ABH) |
| County: Orange                                      |                                                   |

### Amenities & Features

Pool Features: None
Patio & Porch Features: Deck,FrontPorch
Parking Total: 2
Fireplace Features: Electric,LivingRoom
Interior Features: BreakfastBar,LivingRoomDeckAttached,WalkInClosets

**Appliances:** BuiltInRange,Dishwasher,GasRange,Microwave,Refrigerator,RangeHood,Dryer,Washer