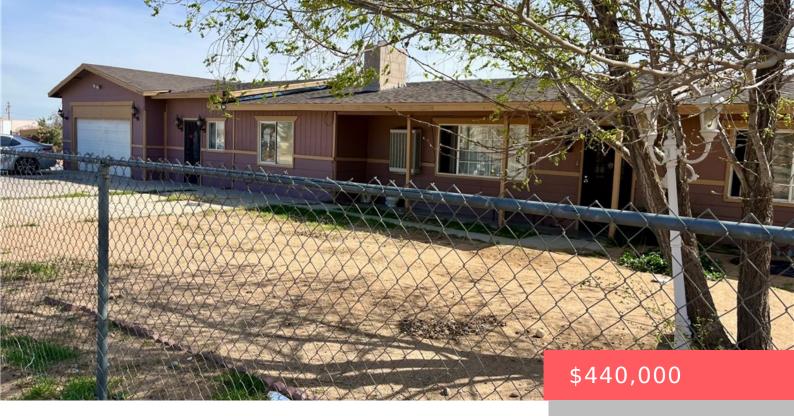

## **10715 3RD AVENUE, HESPERIA, CA, US, 92345**

https://apogee-realestate.com

HUGE LOT 0,76 ACRES [...]

- 3 heds
- 2 baths
- SingleFamilyResidence
- Residentia
- Active
- 2200 sq ft

#### **Basics**

Category: Residential

**Status:** Active

Bathrooms: 2 baths

Floors: 1, 1 floor

Lot size: 33201, 33201 sq ft

View: Mountains

**Type:** SingleFamilyResidence

Bedrooms: 3 beds

Half baths: 0 half baths

**Area: 2200** sq ft **Year built:** 1974

County: San Bernardino

# **Building Details**

Structure Type: House

Lot Features: ZeroToOneUnitAcre
Common Walls: NoCommonWalls

Levels: One

Water Source: Public

**Sewer:** SepticTypeUnknown

**Garage Spaces:** 2