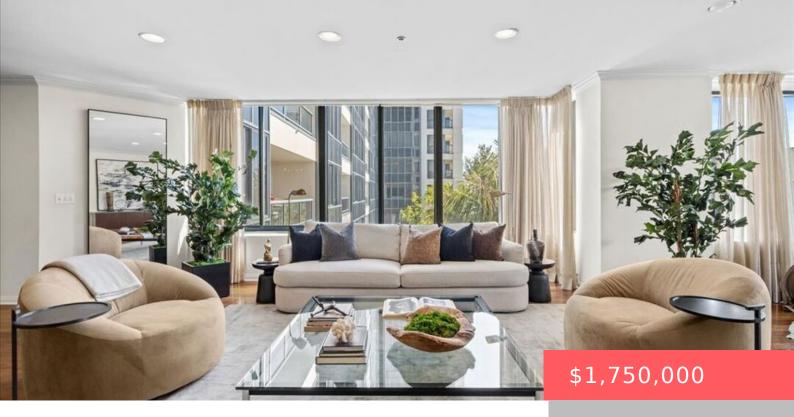

# 10724 WILSHIRE BOULEVARD 311, LOS ANGELES, CA, US, 90024

https://apogee-realestate.com

Welcome to the luxur [...]

- 2 beds
- 3 baths
- Condominium
- Residential
- Active
- 2345 sq ft

**Type:** Condominium

Bedrooms: 2 beds

Half baths: 1 half bath

Area: 2345 sq ft

Year built: 1989

Zoning: LAR5

# **Building Details**

Architectural Style: Contemporary

Floor covering: Carpet, Wood

Levels: One